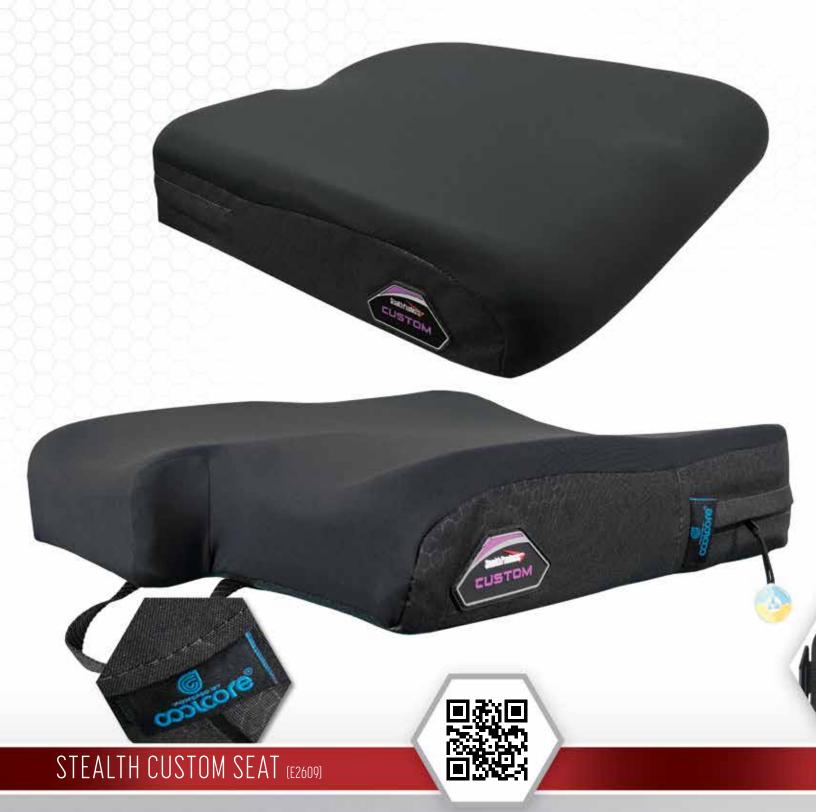

A custom seat solution that is fully configurable, from structural modifications, to our proprietary FRG foams and Coolcore fabric, Stealth custom seats can be configured to meet the specific level of support and positioning required by the end-user. All of Stealth's custom seat and back solutions enable you to incorporate Stealth secondary supports for additional postural needs.