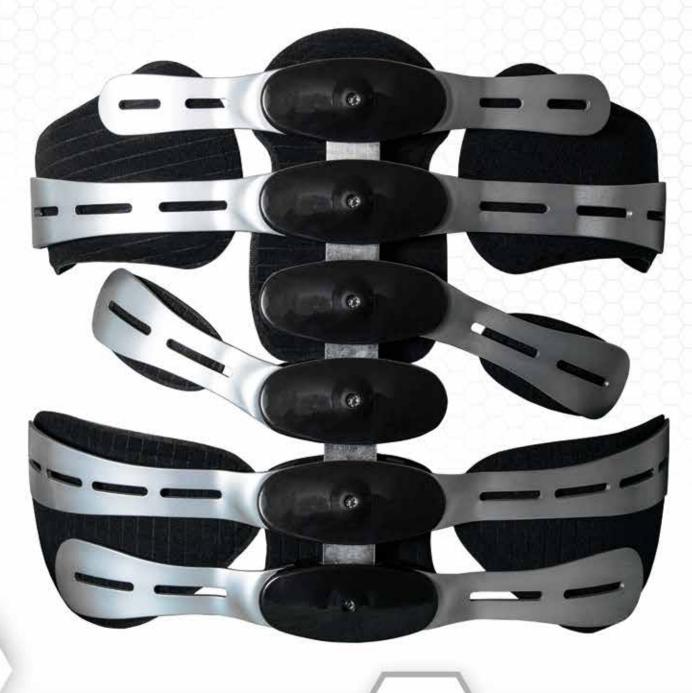

## TARTA ORIGINAL (E2617)

In addition to our lineup of True Forming Back custom solutions, Stealth also offers a unique customizable solution with the Tarta Original back. This modular design allows for virtually limitless configurability:

- · Height adjustable, Flexible spine
- Posterior and Lateral flex in the back
- Range of Malleable Ribs to accommodate size and contour
- Wide selection of pads

This is a great alternative to some of the custom molding being utilized to address fixed asymmetrical positioning. Tarta is lighter weight and adaptable to change, as well as configurable on-site for immediate delivery.