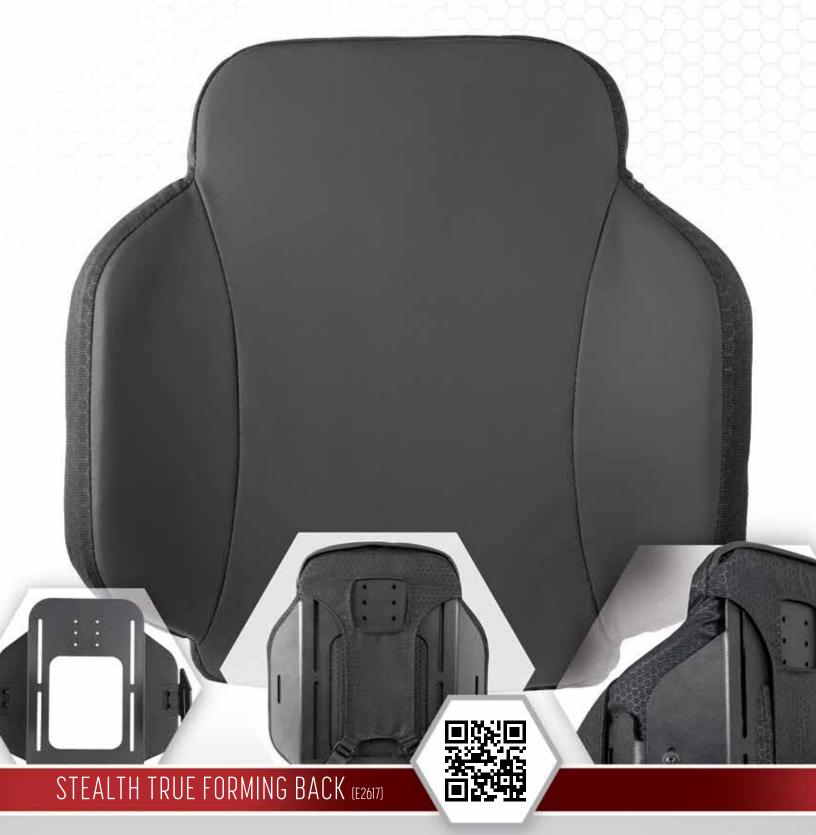

A custom back solution designed for ease of use, configurability, and client function.

Starting with client specific dimensions, Stealth custom TFB Backs are configured to meet the exact postural needs of the individual. In addition, Stealth incorporates unique core materials into our custom seating solutions to enhance comfort/ sitting tolerance, as well as elements designed to manage surface climate.

Ease of use is accomplished by minimizing additional hardware required to incorporate secondary positioning components, such as lateral thoracic supports. The unique shell design enables providers to direct mount positioning components to the shell of the back via universal adjustment slots and pre-drilled attaching holes. This results in an easy to install, low maintenance solution, that will function as well as it looks.