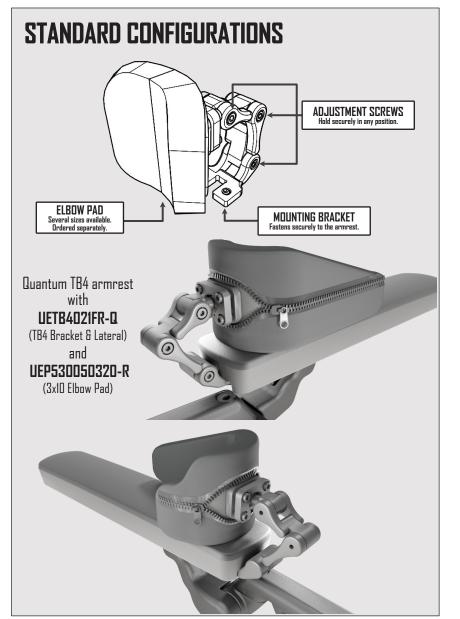

## UniLink™ Elbow Block Hardware

The UniLink lateral system is a versatile and highly adjustable support solution, adaptable to the varied and changing requirements of users. UniLink's Elbow Block is intended to provide extra support of the elbow and forearm by keeping the arm steady and the hand in range of the control device during tilt actions or maneuvers over rough terrain. The blocks come in fixed or swing-away configurations with a range of pad sizes to meet the needs of users and technicians. Mounting options are available for a variety of powered mobility systems.

| Description                                         | Part Number       | Α            |
|-----------------------------------------------------|-------------------|--------------|
| Fixed Elbow Block*                                  | UE000021F0        | 4" (100 mm)  |
| Swing-Away Elbow Block* (Left, Right)               | UE000213S(L,R)    | 3.5" (89 mm) |
| TB4 Standard Fixed Elbow Block (Left, Right)        | UETB4021F(L,R)-Q  | 4" (100 mm)  |
| TB4 Standard Swing-Away Elbow Block (Left, Right)   | UETB4213S(L,R)-Q  | 3.5" (89 mm) |
| Swing-Away Elbow Block with 3x3 Pad* (Left, Right)  | UEPKG213S(L,R)-33 | 3.5" (89 mm) |
| Swing-Away Elbow Block with 4x4 Pad* (Left, Right)  | UEPKG213S(L,R)-44 | 3.5" (89 mm) |
| Swing-Away Elbow Block with 3x10 Pad* (Left, Right) | UEPKG213S(L,R)-30 | 3.5" (89 mm) |
|                                                     |                   |              |

<sup>\*</sup> Hardware kit does not include a mount. Please see Mounting Options on the reverse of this sheet.