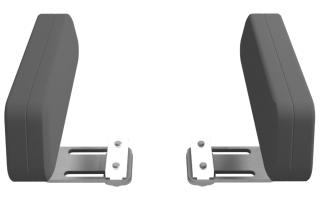

## **ACCESSORIES**

Stealth's Armrest Side Support is an excellent adjunct to the UniLink Elbow Block Hardware. In conjunction with a 3x3 or 4x4 pad, the Armrest Side Support provides six inches of side support for the arm on the armrest.

| ARMREST SIDE SUPPORT                |             |  |
|-------------------------------------|-------------|--|
| Armrest Side Support 6 x 2 CoolCore | ASF6X2C-S-Q |  |