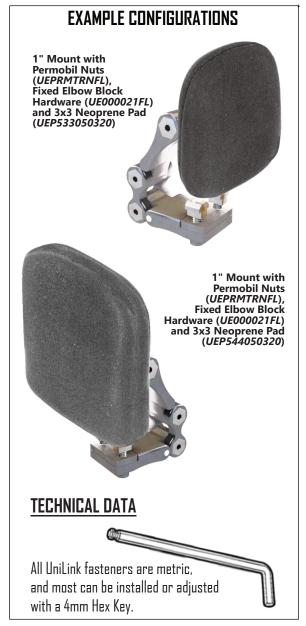

## UniLink™ Elbow Block Hardware

1" mount with Permobil nuts UEPRMTRNFO

| MOUNTING OPTIONS                             |                |  |
|----------------------------------------------|----------------|--|
| 1" Mount with Permobil Nuts (Left/Right)     | UEPRMTRNF(L,R) |  |
| 1" Mount with Single Track Nuts (Left/Right) | UESTDTRNF(L,R) |  |

Swing-Away Elbow Block UE0000213S-L

| ELBOW PADS                      |              |  |
|---------------------------------|--------------|--|
| 3x3 Elbow Pad, Neoprene         | UEP533050320 |  |
| 3x3 Elbow Pad, Gel              | UEP533057120 |  |
| 4x4 Elbow Pad, Neoprene         | UEP544050320 |  |
| 4x4 Elbow Pad, Gel              | UEP544057120 |  |
| 3x10 Elbow Pad, Neoprene, Left  | UEP53005032L |  |
| 3x10 Elbow Pad, Gel, Left       | UEP53005712L |  |
| 3x10 Elbow Pad, Neoprene, Right | UEP53005032R |  |
| 3x10 Elbow Pad, Gel, Right      | UEP53005712R |  |