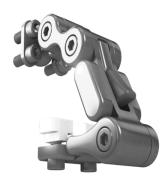

## UniLink™ Elbow Block Hardware

The UniLink lateral system is a versatile and highly adjustable support solution, adaptable to the varied and changing requirements of users. UniLink's Elbow Block is intended to provide extra support of the elbow and forearm by keeping the arm steady and the hand in range of the control device during tilt actions or maneuvers over rough terrain. The blocks come in fixed or swing-away configurations with a range of pad sizes to meet the needs of users and technicians. Mounting options are available for a variety of powered mobility systems.

| Description                                         | Part Number       | Α            |
|-----------------------------------------------------|-------------------|--------------|
| Fixed Elbow Block*                                  | UE000021F0        | 4" (100 mm)  |
| Swing-Away Elbow Block* (Left, Right)               | UE000213S(L,R)    | 3.5" (89 mm) |
| TB4 Standard Fixed Elbow Block (Left, Right)        | UETB4021F(L,R)-Q  | 4" (100 mm)  |
| TB4 Standard Swing-Away Elbow Block (Left, Right)   | UETB4213S(L,R)-Q  | 3.5" (89 mm) |
| Swing-Away Elbow Block with 3x3 Pad* (Left, Right)  | UEPKG213S(L,R)-33 | 3.5" (89 mm) |
| Swing-Away Elbow Block with 4x4 Pad* (Left, Right)  | UEPKG213S(L,R)-44 | 3.5" (89 mm) |
| Swing-Away Elbow Block with 3x10 Pad* (Left, Right) | UEPKG213S(L,R)-30 | 3.5" (89 mm) |
|                                                     |                   |              |