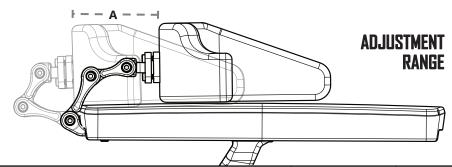

## UniLink™ Elbow Block Hardware

The UniLink lateral system is a versatile and highly adjustable support solution, adaptable to the varied and changing requirements of users. UniLink's Elbow Block is intended to provide extra support of the elbow and forearm by keeping the arm steady and the hand in range of the control device during tilt actions or maneuvers over rough terrain. The blocks come in fixed or swing-away configurations with a range of pad sizes to meet the needs of users and technicians. Mounting options are available for a variety of powered mobility systems.

| Description                                         | Part Number       | Α            |
|-----------------------------------------------------|-------------------|--------------|
| Fixed Elbow Block*                                  | UE000021F0        | 4" (100 mm)  |
| Swing-Away Elbow Block* (Left, Right)               | UE000213S(L,R)    | 3.5" (89 mm) |
| TB4 Standard Fixed Elbow Block (Left, Right)        | UETB4021F(L,R)-Q  | 4" (100 mm)  |
| TB4 Standard Swing-Away Elbow Block (Left, Right)   | UETB4213S(L,R)-Q  | 3.5" (89 mm) |
| Swing-Away Elbow Block with 3x3 Pad* (Left, Right)  | UEPKG213S(L,R)-33 | 3.5" (89 mm) |
| Swing-Away Elbow Block with 4x4 Pad* (Left, Right)  | UEPKG213S(L,R)-44 | 3.5" (89 mm) |
| Swing-Away Elbow Block with 3x10 Pad* (Left, Right) | UEPKG213S(L,R)-30 | 3.5" (89 mm) |
|                                                     |                   |              |