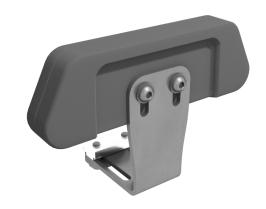

Swing-Away Elbow Block UE0000213S-L

| ELBOW PADS                      |              |  |
|---------------------------------|--------------|--|
| 3x3 Elbow Pad, Neoprene         | UEP533050320 |  |
| 3x3 Elbow Pad, Gel              | UEP533057120 |  |
| 4x4 Elbow Pad, Neoprene         | UEP544050320 |  |
| 4x4 Elbow Pad, Gel              | UEP544057120 |  |
| 3x10 Elbow Pad, Neoprene, Left  | UEP53005032L |  |
| 3x10 Elbow Pad, Gel, Left       | UEP53005712L |  |
| 3x10 Elbow Pad, Neoprene, Right | UEP53005032R |  |
| 3x10 Elbow Pad, Gel, Right      | UEP53005712R |  |